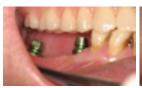

Connect the correct size of copings onto the placed implants.

Obtain a bite registration.

Attach the plastic caps onto the copings.

Obtain an impression.

plant lab analogs to the copings.

Place the proper diameter im- Reposition the copings on the impression body.