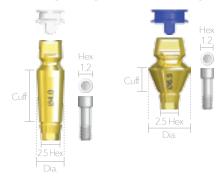

# IS PickCap Impression Coping

| Diamentos  | Small Cap |      |      |  |  |
|------------|-----------|------|------|--|--|
| Diameter : | ø3.5      | ø4.0 | ø4.5 |  |  |
| Cuff (mm)  | 3mm       | 3mm  | 3mm  |  |  |
|            | ō         |      | ₩.   |  |  |
|            | 5mm       | 5mm  | 5mm  |  |  |
|            | ij        | ŏ    | i i  |  |  |
|            | 8mm       | 8mm  | 8mm  |  |  |
|            | 1         | Ĭ    | Ŏ    |  |  |
|            | 10mm      | 10mm | 10mm |  |  |
|            | Ĭ         | Ö    | Ď    |  |  |

| Diamotor   | Large cap |      |      |      |      |  |  |
|------------|-----------|------|------|------|------|--|--|
| Diameter - | ø5.2      | ø5.7 | ø6.5 | ø8.0 | ø9.0 |  |  |
| Cuff (mm)  | 2mm       | 2mm  | 2mm  | 3mm  | 3mm  |  |  |
|            |           | #    | #    | #    | #    |  |  |
|            | 3mm       | 3mm  | 3mm  | 4mm  | 4mm  |  |  |
|            |           | 謈    | 믚    | ¥    | 7    |  |  |
|            | 4mm       | 4mm  | 4mm  |      |      |  |  |
|            |           | 量    | ¥    |      |      |  |  |
|            | 5mm       | 5mm  | 5mm  |      |      |  |  |
|            |           | ¥    | ¥    |      |      |  |  |
|            | 6mm       | 6mm  | 6mm  |      |      |  |  |
|            |           | ¥    | W    |      |      |  |  |