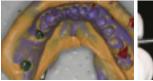

Connect the correct size of copings onto the placed implants.

Obtain a bite registration.

Attach the plastic caps onto the copings.

Obtain an impression.

plant lab analogs to the copings.

Place the proper diameter im- Reposition the copings on the impression body.