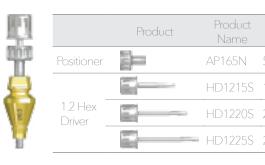

Connect the correct size of copings onto the placed implants.



Obtain a bite registration.



Attach the plastic caps onto the copings.



Obtain an impression.



plant lab analogs to the copings.



Place the proper diameter im- Reposition the copings on the impression body.

# Neo PickCap Impression Kit Tray



Product Name

PCIKITTRAY

### Neo PickCap Impression Kit Cover



Product Name

PCIKITCOVER

# PickCap Impression Cap

|           | Product | Product<br>Name | Note               |
|-----------|---------|-----------------|--------------------|
| Small Cap |         | PCISC01         | Coping Ø3.5 ~ Ø4.5 |
| Large Cap | T       | PCILC01         | Coping Ø5.2 ~ Ø9.0 |

### Positioner & 1.2 Hex Driver



# IS PickCap Impression Coping



| Diamentos  | Small Cap |      |      |  |  |
|------------|-----------|------|------|--|--|
| Diameter : | ø3.5      | ø4.0 | ø4.5 |  |  |
| Cuff (mm)  | 3mm       | 3mm  | 3mm  |  |  |
|            | ō         |      | ₩.   |  |  |
|            | 5mm       | 5mm  | 5mm  |  |  |
|            | ij        | ŏ    | i i  |  |  |
|            | 8mm       | 8mm  | 8mm  |  |  |
|            | 1         | Ĭ    | Ŏ    |  |  |
|            | 10mm      | 10mm | 10mm |  |  |
|            | Ĭ         | Ö    | Ď    |  |  |

| Diamotor   | Large cap |      |      |      |      |  |  |
|------------|-----------|------|------|------|------|--|--|
| Diameter - | ø5.2      | ø5.7 | ø6.5 | ø8.0 | ø9.0 |  |  |
| Cuff (mm)  | 2mm       | 2mm  | 2mm  | 3mm  | 3mm  |  |  |
|