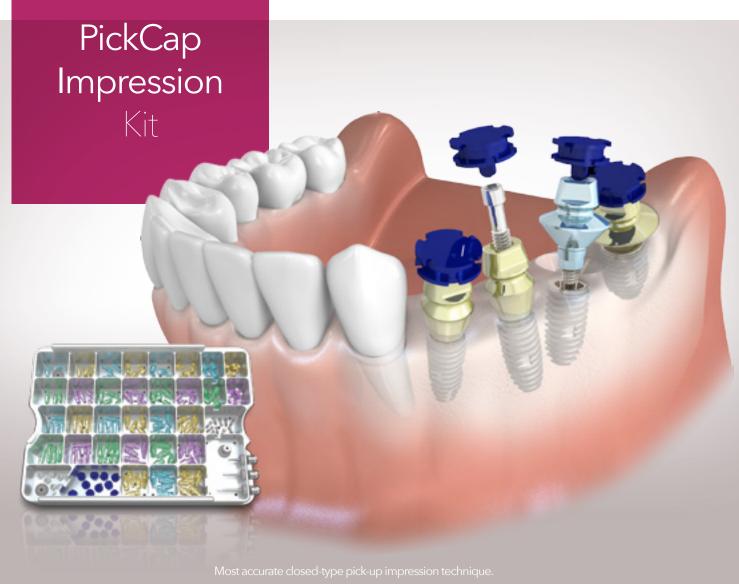

Connect the correct size of copings onto the placed implants.

Obtain a bite registration.

Attach the plastic caps onto the copings.

Obtain an impression.

plant lab analogs to the copings.

Place the proper diameter im- Reposition the copings on the impression body.