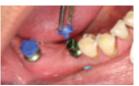

Connect the correct size of copings onto the placed implants.

Obtain a bite registration.

Attach the plastic caps onto the copings.

Obtain an impression.

plant lab analogs to the copings.

Place the proper diameter im- Reposition the copings on the impression body.