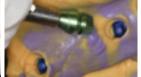

Connect the correct size of copings onto the placed implants.

Obtain a bite registration.

Attach the plastic caps onto the copings.

Obtain an impression.

plant lab analogs to the copings.

Place the proper diameter im- Reposition the copings on the impression body.