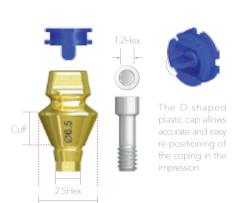

# PickCap Impression Cap

|           | Product | Product<br>Name | Note               |
|-----------|---------|-----------------|--------------------|
| Small Cap |         | PCISC01         | Coping Ø3.5 ~ Ø4.5 |
| Large Cap | T       | PCILC01         | Coping Ø5.2 ~ Ø9.0 |

# IS PickCap Impression Coping

| Diamentos  | Small Cap |      |      |  |  |
|------------|-----------|------|------|--|--|
| Diameter : | ø3.5      | ø4.0 | ø4.5 |  |  |
| Cuff (mm)  | 3mm       | 3mm  | 3mm  |  |  |
|            | ō         |      | ₩.   |  |  |
|            | 5mm       | 5mm  | 5mm  |  |  |
|            | ij        | ŏ    | i i  |  |  |
|            | 8mm       | 8mm  | 8mm  |  |  |
|            | 1         | Ĭ    | Ŏ    |  |  |
|            | 10mm      | 10mm | 10mm |  |  |
|            | Ĭ         | Ö    | Ď    |  |  |

| Diamotor   | Large cap |      |      |      |      |  |  |
|------------|-----------|------|------|------|------|--|--|
| Diameter - | ø5.2      | ø5.7 | ø6.5 | ø8.0 | ø9.0 |  |  |
| Cuff (mm)  | 2mm       | 2mm  | 2mm  | 3mm  | 3mm  |  |  |
|            |           | #    | #    | #    | #    |  |  |
|            | 3mm       | 3mm  | 3mm  | 4mm  | 4mm  |  |  |
|            |           | 謈    | 믚    | ¥    | 7    |  |  |
|            | 4mm       | 4mm  | 4mm  |      |      |  |  |
|            |           | 量    | ¥    |      |      |  |  |
|            | 5mm       | 5mm  | 5mm  |      |      |  |  |
|            |           | ¥    | ¥    |      |      |  |  |
|            | 6mm       | 6mm  | 6mm  |      |      |  |  |
|            |           | ¥    | W    |      |      |  |  |